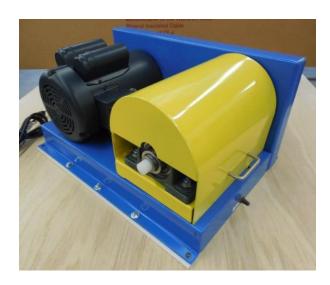

## Rotary Straightener Model RS-500-4

Rotary straighteners are ideal for straightening MI cable, wire, and tube. These bench top rotary straighteners can easily make straight lengths from a coil of material, without requiring the entire coil to be processed.

**Technical Specifications** of the RS-500 Model 4 Rotary Straightener (subject to change without notice)

- Capacity: Diameter .059"(1.5mm) up to .500" (12.7mm)
- Speed 10-50 feet/minute, depending on material diameter and hardness
- Standard power supply: 120V /60 Hz, 1 ½ HP, optional 220V / 50Hz also available
- Dimensions 16 ½" x 22" x 12"