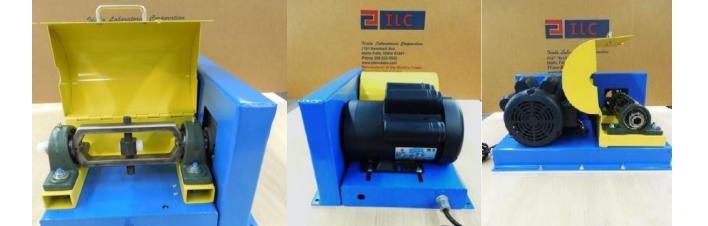

## Rotary Straightener Model RS-500-4

Rotary straighteners are ideal for straightening MI cable, wire, and tube. These bench top rotary straighteners can easily make straight lengths from a coil of material, without requiring the entire coil to be processed.

**Technical Specifications** of the RS-500 Model 4 Rotary Straightener (subject to change without notice)

- Capacity: Diameter .059"(1.5mm) up to .500" (12.7mm)
- Speed 10-50 feet/minute, depending on material diameter and hardness
- Standard power supply: 120V /60 Hz, 1 ½ HP, optional 220V / 50Hz also available
- Dimensions 16 ½" x 22" x 12"

## **More Information**

- Shipping weight: ~104 lbs.
- Supplied with 7 sets of 7/8" diameter bushings; the following diameters are standard:

.062", .125", .188", .250", .313", .375", .500", or order blank sets and drill to the desired size